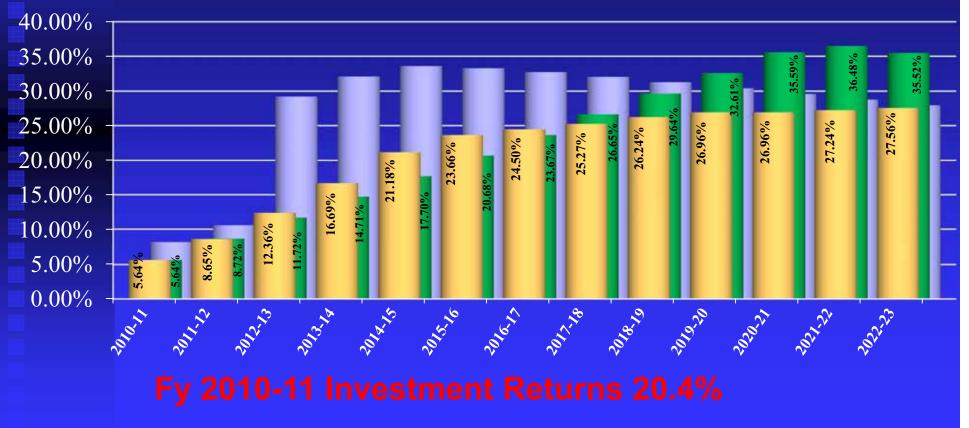

### Employer Contributions to the Pennsylvania School Employees Retirement System (PSERS)

**Employer Contribution Rate Comparison** 

Revisions per Latest Investment Returns June 30, 2011 Revisions per House Bill 2497 October 2010 Old Contribution Rates