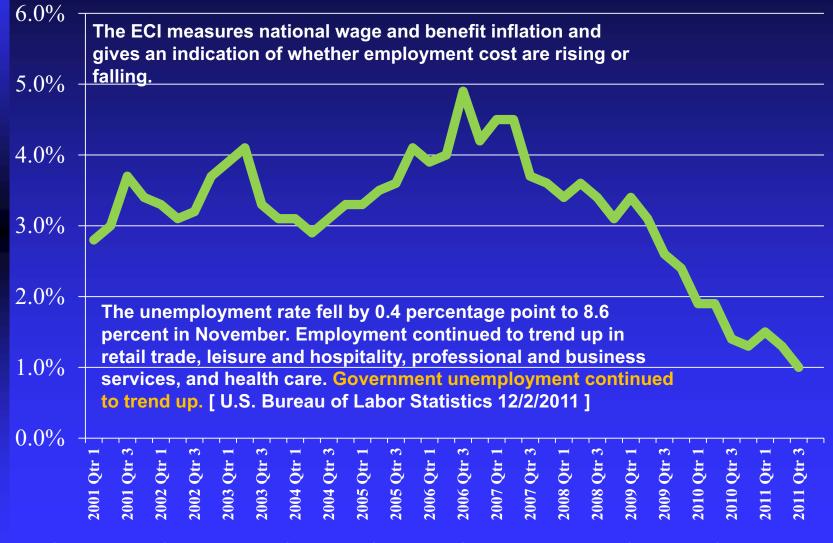

### Employment Cost Index (ECI) for K – 12 Sector

#### K-12 Education

Source: US Department of Labor, Bureau of Labor and Statistics. ECI Table 7 Year to Year Change as of June 30<sup>th</sup>. Compensation (not seasonally adjusted) State and Local Government Workers K -12 Sector