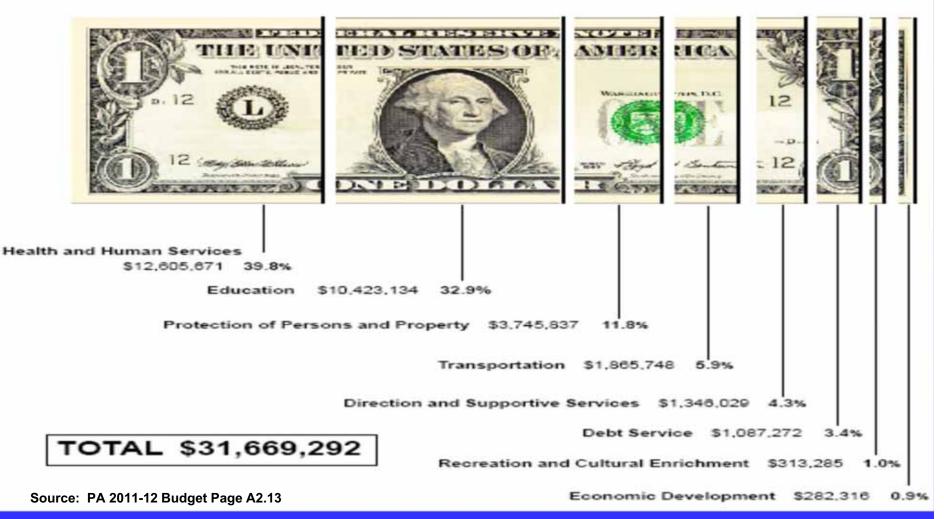

# Comparing Pennsylvania Revenues to Expenditures for 2011-12

## Pennsylvania State Budget General & Special Fund Expenses

2011-12 Fiscal Year (Dollar Amounts in Thousands)