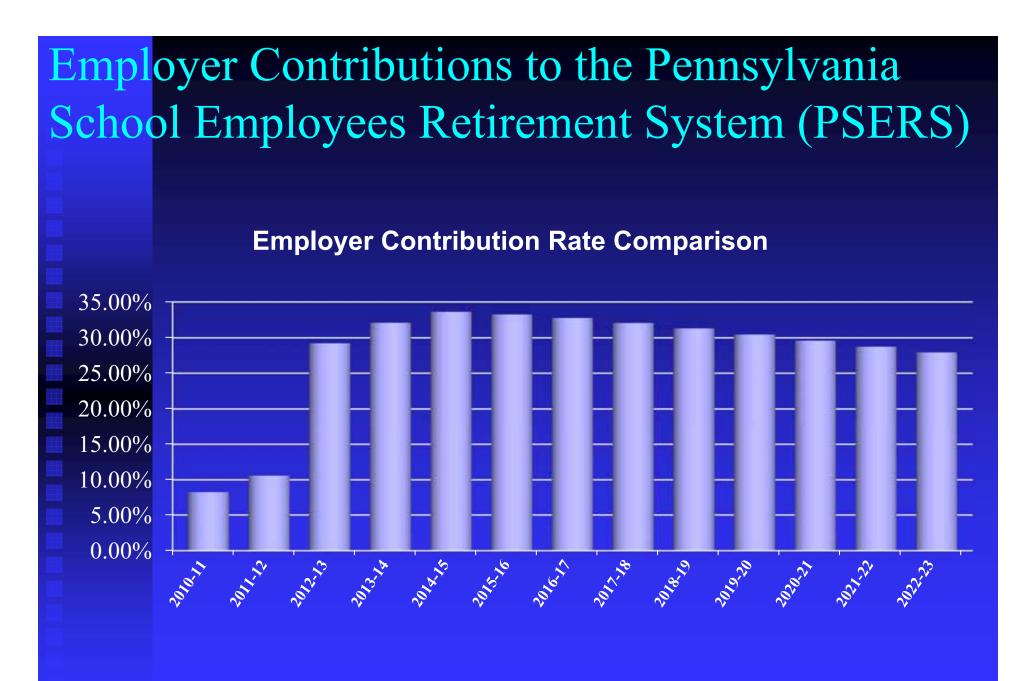

### Employer Contributions to the Pennsylvania School Employees Retirement System (PSERS)

**Employer Contribution Rate Comparison** 