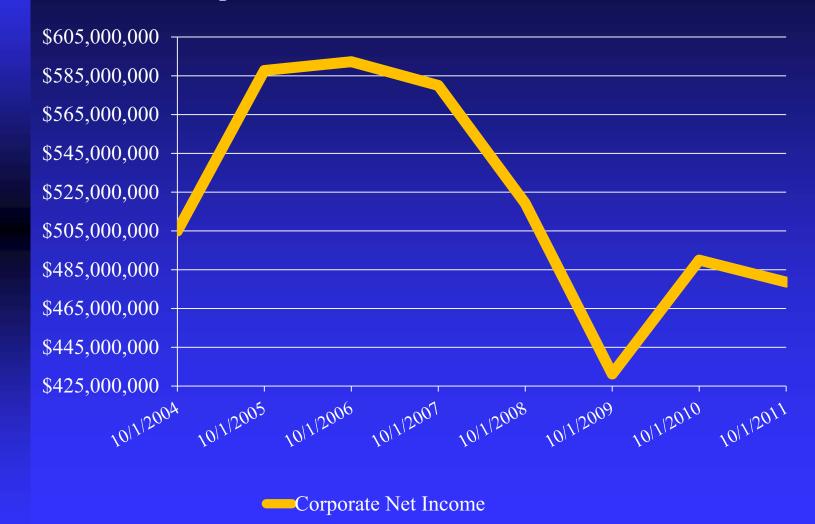

### **Realty Transfer Tax as of October of Each Year**

**Corporate Net Income Tax as of October of Each Year** 

Sales Tax as of October of Each Year

### State Budget Revenue Deficits as of 10-31-2011 General Fund

Sales Tax, .3% below estimates Personal Income Tax, 4.2% below estimates Corporate Tax, 16.7% below estimates Inheritance Tax, .8% below estimates Realty Transfer Tax, 7.8% below estimates Other Tax Revenue (cigarette, beer, liquor and gambling), 1.6% above estimates Overall for general fund tax revenue, 3.6% below estimates