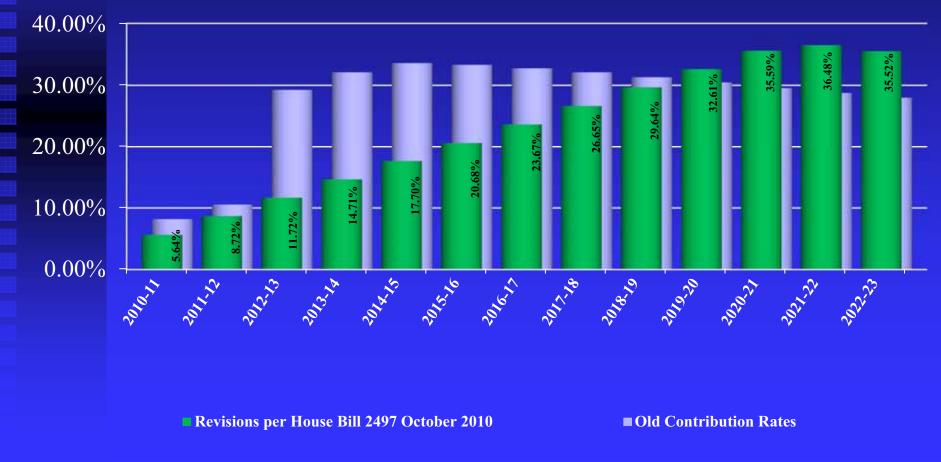

**Old Contribution Rates** 

### Employer Contributions to the Pennsylvania School Employees Retirement System (PSERS)

**Employer Contribution Rate Comparison** 

Revisions per Latest Investment Returns June 30, 2011 Revisions per House Bill 2497 October 2010 Old Contribution Rates