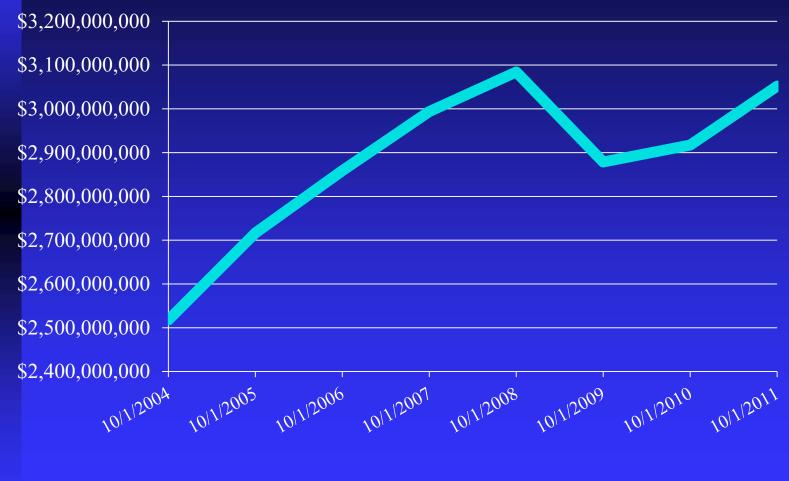

# Initial Preliminary Budget

### December 5, 2011 Board Meeting

### Act 1, Budget process - Summary

- December: Approval to Publicly Post Initial Expenditure Budget
- January: Adjust December Budget and Board Adoption of Preliminary Budget
- February, March, April: Revise Preliminary Budget
- April 24: Approval to Publicly Post the Preliminary Final Budget
- May 22: Board Final Adoption of the Budget

# Comparing Pennsylvania Revenues to Expenditures for 2011-12

## Pennsylvania State Budget General & Special Fund Expenses

2011-12 Fiscal Year (Dollar Amounts in Thousands)



### **Personal Income Tax as of October of Each Year**



Personal Income Tax

### **Realty Transfer Tax as of October of Each Year**



**Corporate Net Income Tax as of October of Each Year** 



Sales Tax as of October of Each Year



### Major Sources of State Revenue

#### **Total General Fund Revenue as of October of Each Year**



### State Budget Revenue Deficits as of 10-31-2011 General Fund

Sales Tax, .3% below estimates Personal Income Tax, 4.2% below estimates Corporate Tax, 16.7% below estimates Inheritance Tax, .8% below estimates Realty Transfer Tax, 7.8% below estimates Other Tax Revenue (cigarette, beer, liquor and gambling), 1.6% above estimates Overall for general fund tax revenue, 3.6% below estimates

10

# So What Can We Conclude From Pennsylvania State Finances? Will state subsidies to school districts go up ...

go down