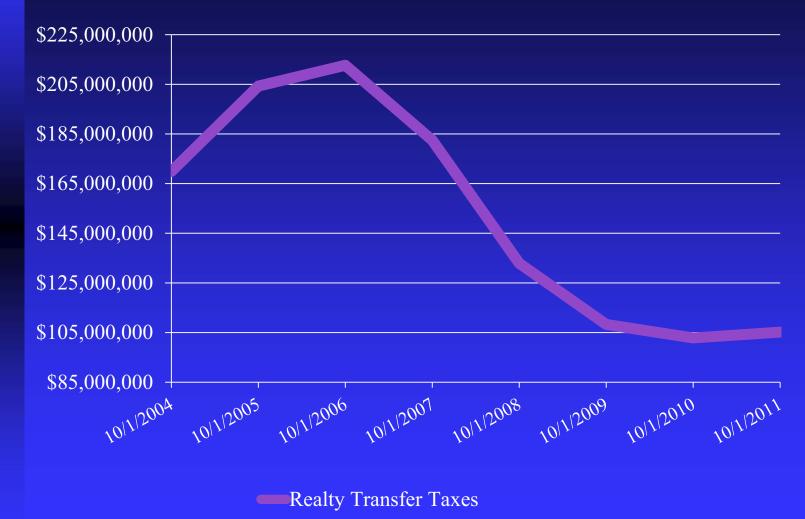

### **Realty Transfer Tax as of October of Each Year**

**Corporate Net Income Tax as of October of Each Year** 

Sales Tax as of October of Each Year

### State Budget Revenue Deficits as of 10-31-2011 General Fund

Sales Tax, .3% below estimates Personal Income Tax, 4.2% below estimates Corporate Tax, 16.7% below estimates Inheritance Tax, .8% below estimates Realty Transfer Tax, 7.8% below estimates Other Tax Revenue (cigarette, beer, liquor and gambling), 1.6% above estimates Overall for general fund tax revenue, 3.6% below estimates