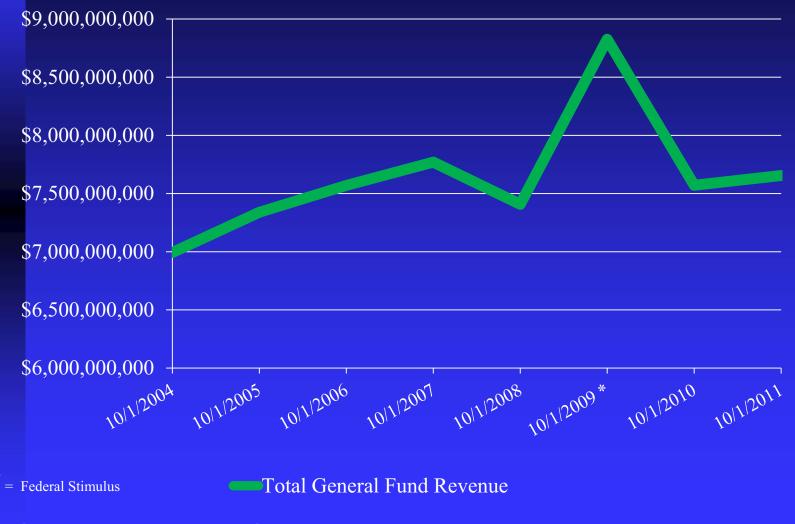

to Publicly Post Initial Expenditure Budget
- January: Adjust December Budget and Board Adoption of Preliminary Budget
- February, March, April: Revise Preliminary Budget
- April 24: Approval to Publicly Post the Preliminary Final Budget
- May 22: Board Final Adoption of the Budget

# Comparing Pennsylvania Revenues to Expenditures for 2011-12

## Pennsylvania State Budget General & Special Fund Expenses

2011-12 Fiscal Year (Dollar Amounts in Thousands)



### **Personal Income Tax as of October of Each Year**



Personal Income Tax

### **Realty Transfer Tax as of October of Each Year**



**Corporate Net Income Tax as of October of Each Year** 



Sales Tax as of October of Each Year



### Major Sources of State Revenue

#### **Total General Fund Revenue as of October of Each Year**



### State Budget Revenue Deficits as of 10-31-2011 General Fund

Sales Tax, .3% below estimates Personal Income Tax, 4.2% below estimates Corporate Tax, 16.7% below estimates Inheritance Tax, .8% below estimates Realty Transfer Tax, 7.8% below estimates Other Tax Revenue (cigarette, beer, liquor and gambling), 1.6% above estimates Overall for general fund tax revenue, 3.6% below estimates

10

# So What Can We Conclude From Pennsylvania State Finances? Will state subsidies to school districts go up ...

go down ...

stay the same

# Focus on Central Bucks S.D.

# **Central Bucks Revenues**

Lost \$500,000 in state basic subsidies for 2011-12 Stimulus is gone

Losing about \$2M /yr in transportation subsidy

Losing \$5M/yr in R.E. taxes due to assessment appeals

Earned income taxes are n