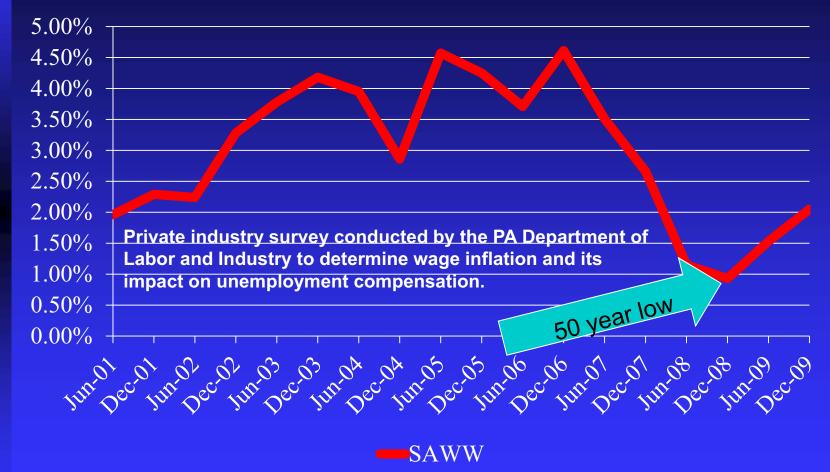

### Statewide Average Weekly Wage (SAWW)

**SAWW Index Since 2001** 

Source: Unemployment Compensation Covered Employment and Wages, <u>Center for Workforce Information and</u> <u>Analysis</u>, PA Department of Labor and Industry as provided by the Pennsylvania Workers Compensation Law.

-SAWW December for Calendar Year Two Years Prior - ECI June 30th of the Prior Fiscal Year PDE Act 1 Base Index Average of SAWW and ECI