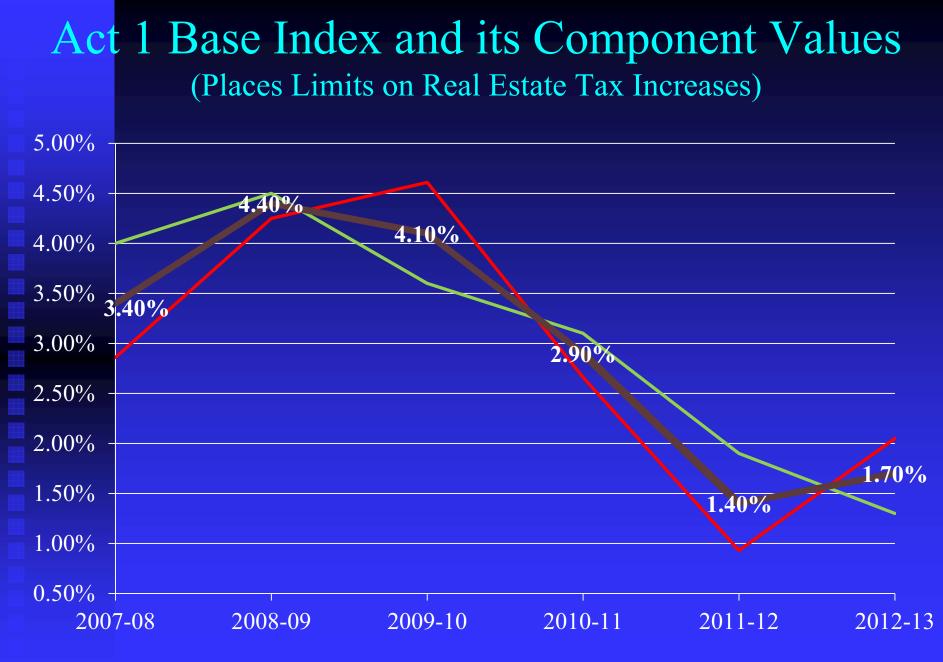

# The Act 1 index provides the base amount real estate taxes can increase.

# The index is based on inflation rates.

# The Components of the Act 1 of 2006 Tax Reform Index

-SAWW December for Calendar Year Two Years Prior - ECI June 30th of the Prior Fiscal Year PDE Act 1 Base Index Average of SAWW and ECI

# For 2011-12, What is the Base Index Amount and <u>Estimated</u> Exceptions?

| 2012-13 Base Act 1 Index                                         | 1.70% =                                     | 2.05 mills  | or \$3,269,750 |
|------------------------------------------------------------------|---------------------------------------------|-------------|----------------|
| Estimated Exception for Retirement System                        | 1.14% =                                     | 1.37 mills  | or \$2,185,150 |
| Estimated Exception for Special Education                        | 0.00% =                                     | 0.00 mills  | or \$0         |
| Estimated Act 1 Index with Exceptions                            | Estimated Act 1 Index with Exceptions 2.84% |             |                |
|                                                                  |                                             |             |                |
| Current 2011-12 Real Estate Millage Rate is                      |                                             | 120.8 mills |                |
| 2.84% Estimated Index Growth with Excep                          | or \$5,423,000                              |             |                |
| Estimated Maximum Millage Rate for 2011-12 Budge                 |                                             |             |                |
|                                                                  |                                             |             |                |
|                                                                  |                                             |             |                |
|                                                                  |                                             |             | <u> </u>       |
| Index and exceptions available for operations (                  | \$3,269,750                                 |             |                |
| * Official calculation formulas will be available from PDE in Fe |                                             |             |                |
|                                                                  |                                             |             |                |